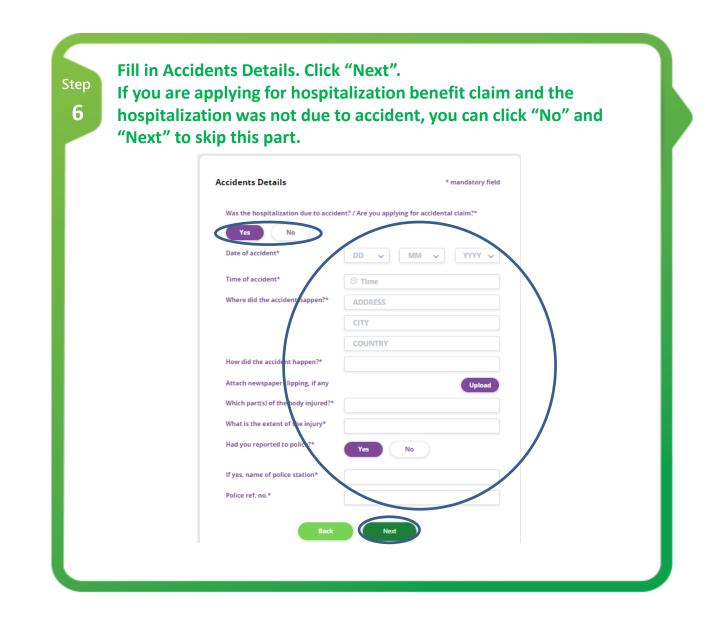

|                                  |                                                                                        |                       |  |
|                                                                                                                       |                                  |                                                                                        |                       |  |
|                                                                                                                       |                                  |                                                                                        |                       |  |











































Select the claim payment method. If "Direct Credit to bank Step account" is selected, please read and agree to the terms and **12a** conditions. Fill in the bank account information and click "Next".

|   | Claim payment