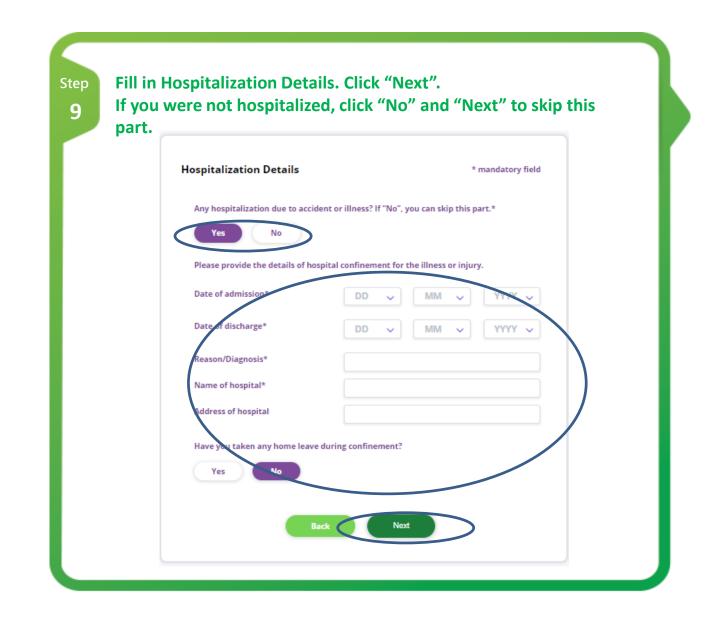

|                                  |                                                                                        |                       |  |
|                                                                                                                       |                                  |                                                                                        |                       |  |
|                                                                                                                       |                                  |                                                                                        |                       |  |











































Select the claim payment method. If "Direct Credit to bank Step account" is selected, please read and agree to the terms and **12a** conditions. Fill in the bank account information and click "Next".

|   | Claim payment