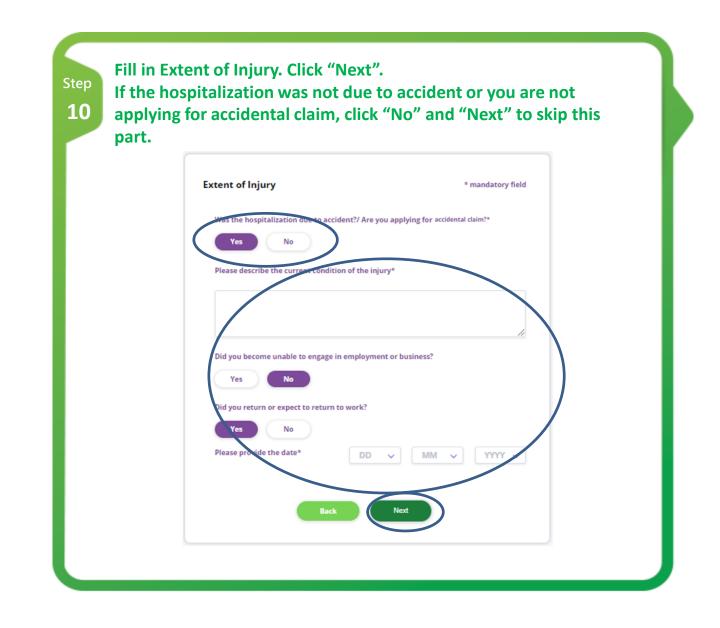

|                                  |                                                                                        |                       |  |
|                                                                                                                       |                                  |                                                                                        |                       |  |
|                                                                                                                       |                                  |                                                                                        |                       |  |











































Select the claim payment method. If "Direct Credit to bank Step account" is selected, please read and agree to the terms and **12a** conditions. Fill in the bank account information and click "Next".

|   | Claim payment