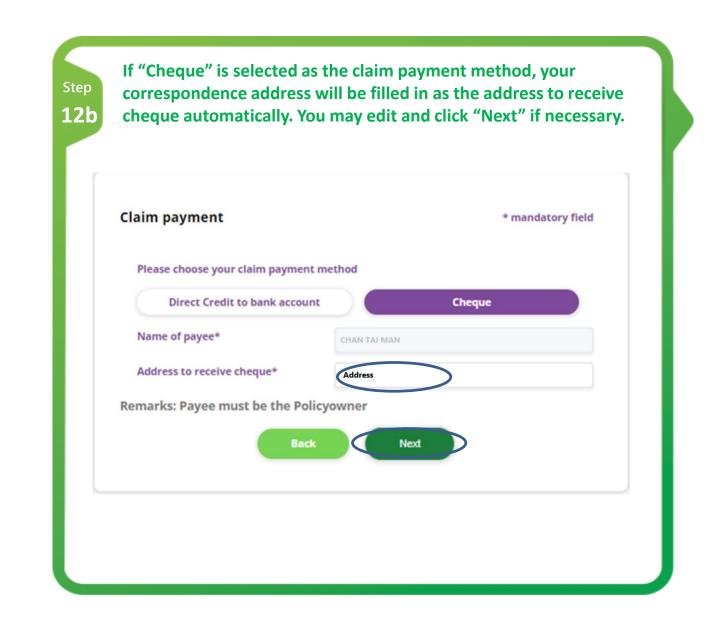

Select the claim payment method. If "Direct Credit to bank Step account" is selected, please read and agree to the terms and **12a** conditions. Fill in the bank account information and click "Next".

|   | Claim payment                                                                                                                                                                                                                                                                                                                                                                                                                                                                                                                                                                                                                                                                                                                                                                                                                                                                                                           | * mandatory field                                                                                                                                                                                                                                                                                                                                                                                                                                                                                                                                                                                                                                            |   |
|---|-------------------------------------------------------------------------------------------------------------------------------------------------------------------------------------------------------------------------------------------------------------------------------------------------------------------------------------------------------------------------------------------------------------------------------------------------------------------------------------------------------------------------------------------------------------------------------------------------------------------------------------------------------------------------------------------------------------------------------------------------------------------------------------------------------------------------------------------------------------------------------------------------------------------------|--------------------------------------------------------------------------------------------------------------------------------------------------------------------------------------------------------------------------------------------------------------------------------------------------------------------------------------------------------------------------------------------------------------------------------------------------------------------------------------------------------------------------------------------------------------------------------------------------------------------------------------------------------------|---|
|   | Please choose your claim payment method Direct Credit to bank account                                                                                                                                                                                                                                                                                                                                                                                                                                                                                                                                                                                                                                                                                                                                                                                                                                                   | Cheque                                                                                                                                                                                                                                                                                                                                                                                                                                                                                                                                                                                                                                                       |   |
|   | Terms and Conditions                                                                                                                                                                                                                                                                                                                                                                                                                                                                                                                                                                                                                                                                                                                                                                                                                                                                                                    |                                                                                                                                                                                                                                                                                                                                                                                                                                                                                                                                                                                                                                                              |   |
|   | <ul> <li>or bank statement bearing the accord for the following bank account befor step of "Upload Documents".</li> <li>Account-holder must be same as the acceptable.</li> <li>All payments will be made in HK Dol only.</li> <li>For policy in non-HKD currency, its H exchange rate as determined by Hor to time. Because of possible fluctuat will not be hold responsible for any value of the Hong Kong currency.</li> <li>If the policy is subsequently assigned ownership, no payment will be made benefit payment credit authorizatio immediately cease.</li> <li>The below named account will be use payment of this policy. The transferring int set by Hong Kong Life.</li> <li>1) I, the Policy source, confirm the below bank account. I her Insurance Limited ("Hong Kor and claim payment under this bank account.</li> <li>(2) I agree to abide by the terret the then administrative nules</li> </ul> | Iar and applicable to banks in Hong Kong<br>KD equivalent is based on the prevailing<br>ig Kong Life Insurance Limited from time<br>ion in the exchange rate, Hong Kong Life<br>oss caused by any diminution in the<br>d and/or if there is any change of policy<br>to the designated bank account and any<br>n rendered to Hong Kong Life will<br>ed for benefit payment and claim<br>red amount will not exceed the maximum<br>a that I am the Account-holder of<br>reby authorize Hong Kong Life<br>ig Life") to transfer policy benefit<br>is policy to the below designated<br>ms and conditions of this policy and<br>are nesercibed by Hong Kong Life |   |
|   | Please fill in your bank account information                                                                                                                                                                                                                                                                                                                                                                                                                                                                                                                                                                                                                                                                                                                                                                                                                                                                            | *                                                                                                                                                                                                                                                                                                                                                                                                                                                                                                                                                                                                                                                            |   |
| ( | Bank No.* BRANCH NO.*                                                                                                                                                                                                                                                                                                                                                                                                                                                                                                                                                                                                                                                                                                                                                                                                                                                                                                   | ed Branch Name<br>ACCOUNT NO.*                                                                                                                                                                                                                                                                                                                                                                                                                                                                                                                                                                                                                               | > |
|   |                                                                                                                                                                                                                                                                                                                                                                                                                                                                                                                                                                                                                                                                                                                                                                                                                                                                                                                         |                                                                                                                                                                                                                                                                                                                                                                                                                                                                                                                                                                                                                                                              |   |