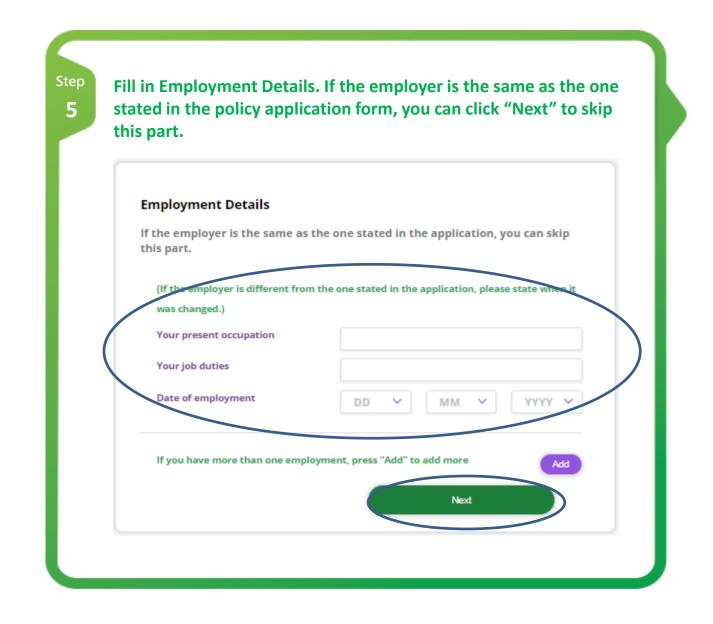

|                                  |                                                                                        |                       |  |
|                                                                                                                       |                                  |                                                                                        |                       |  |
|                                                                                                                       |                                  |                                                                                        |                       |  |











































Select the claim payment method. If "Direct Credit to bank Step account" is selected, please read and agree to the terms and **12a** conditions. Fill in the bank account information and click "Next".

|   | Claim payment