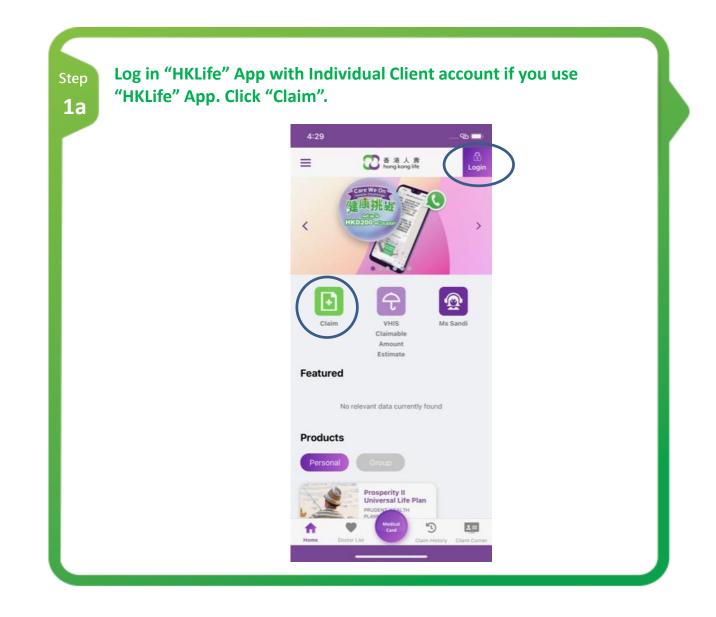

| <ul> <li>If you use "Client Corner" from Hong Kong Life corporate website, please log in and click "CLAIM"</li> </ul> |                                  |                                                                                        |                       |  |
|-----------------------------------------------------------------------------------------------------------------------|----------------------------------|----------------------------------------------------------------------------------------|-----------------------|--|
| CLIENT 香港人寄 CLIENT                                                                                                    | CORNER                           |                                                                                        |                       |  |
| My Life Insurance Policy                                                                                              | IY POLICY MY CONTACTS MY PAYMENT | SUPPORT CLAIM ONLINE APPLICATION Claim Claim View Claim View Claimable Amount Estimate | MEMBER JETSO MS SANDI |  |
|                                                                                                                       |                                  |                                                                                        |                       |  |
|                                                                                                                       |                                  |                                                                                        |                       |  |
|                                                                                                                       |                                  |                                                                                        |                       |  |
|                                                                                                                       |                                  |                                                                                        |                       |  |
|                                                                                                                       |                                  |                                                                                        |                       |  |
|                                                                                                                       |                                  |                                                                                        |                       |  |
|                                                                                                                       |                                  |                                                                                        |                       |  |