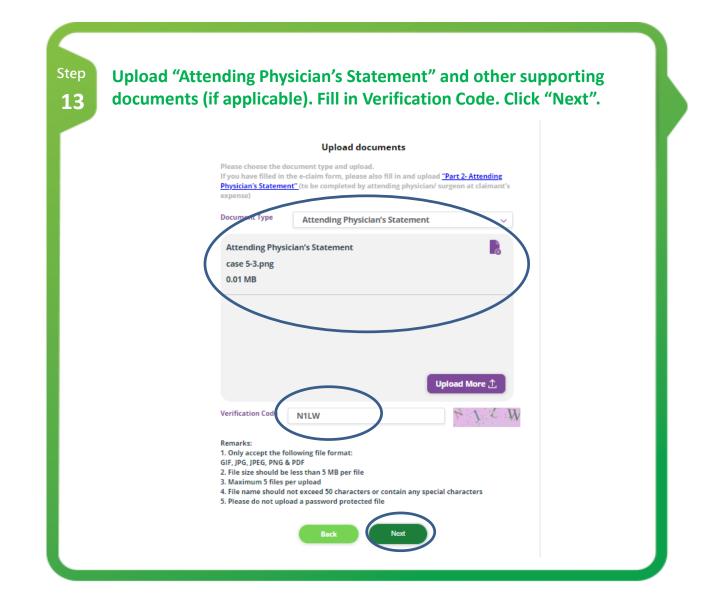

|                                                                                                                                                                                                                                                                                                                                                                                                                                                                                                                                                                                                                                                              |   |













Read and agree to the Terms and Conditions. Confirm the information of this page is correct and click "Submit claim".

**Terms and Conditions** 

1

(2) Any personal information relating to me or other persons named herein collected or held by HONG KONG LIFE INSURANCE LIMITED ("the Company") may be stored, used, disclosed, released and transferred (whether within or outside Hong Kong) by the Company to any individuals/organizations associated with the Company or any selected party as the Company may consider necessary for the purpose of processing

Please check the box on the left if you do not agree with the provision to provide, use and/or transfer your personal data for direct marketing purposes in accordance with the Personal Information Collection Statement.

Date of declaration