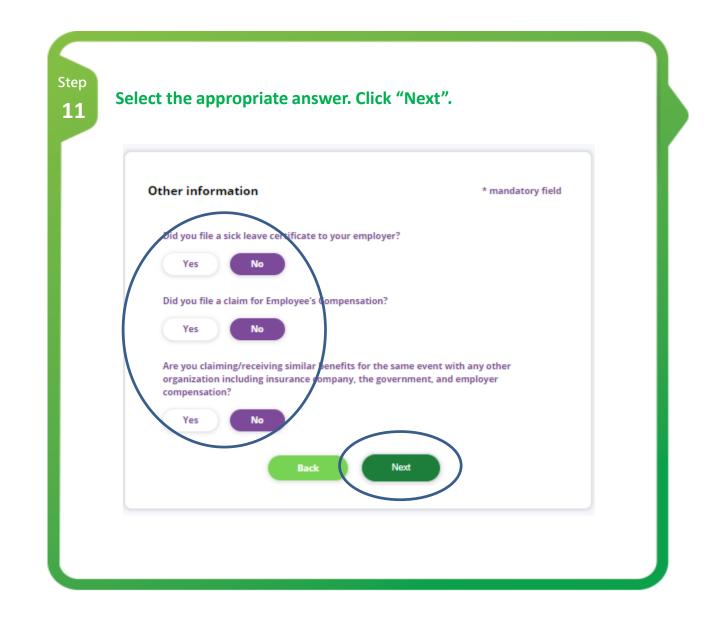

|                                  |                                                                                        |                       |  |
|                                                                                                                       |                                  |                                                                                        |                       |  |
|                                                                                                                       |                                  |                                                                                        |                       |  |











































Select the claim payment method. If "Direct Credit to bank Step account" is selected, please read and agree to the terms and **12a** conditions. Fill in the bank account information and click "Next".

|   | Claim payment