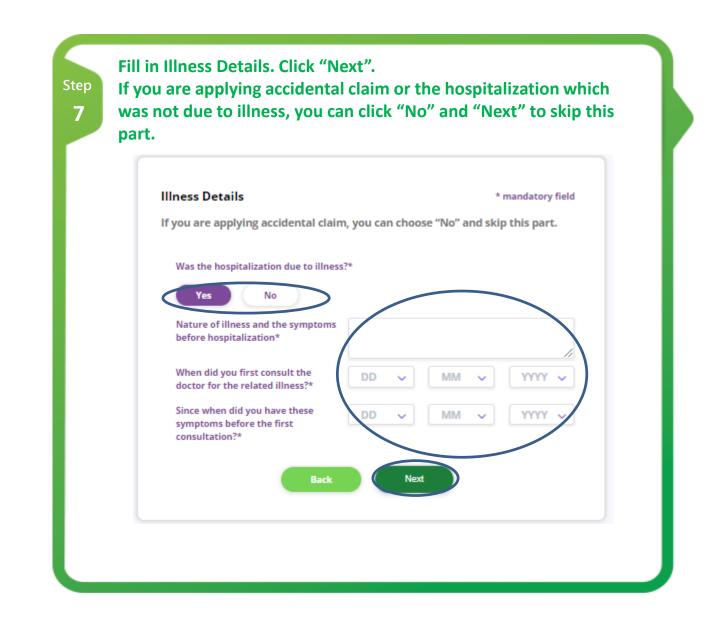

|                                  |                                                                                        |                       |  |
|                                                                                                                       |                                  |                                                                                        |                       |  |
|                                                                                                                       |                                  |                                                                                        |                       |  |











































Select the claim payment method. If "Direct Credit to bank Step account" is selected, please read and agree to the terms and **12a** conditions. Fill in the bank account information and click "Next".

|   | Claim payment