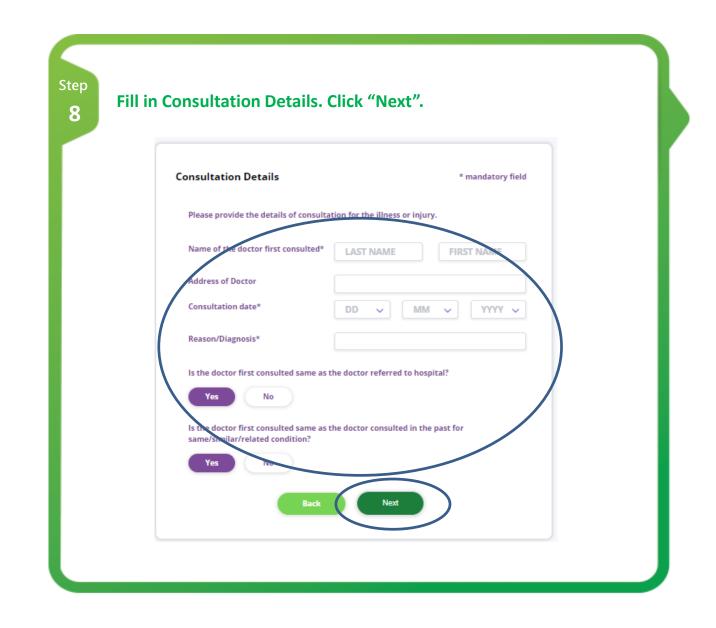

|                                  |                                                                                        |                       |  |
|                                                                                                                       |                                  |                                                                                        |                       |  |
|                                                                                                                       |                                  |                                                                                        |                       |  |











































Select the claim payment method. If "Direct Credit to bank Step account" is selected, please read and agree to the terms and **12a** conditions. Fill in the bank account information and click "Next".

|   | Claim payment